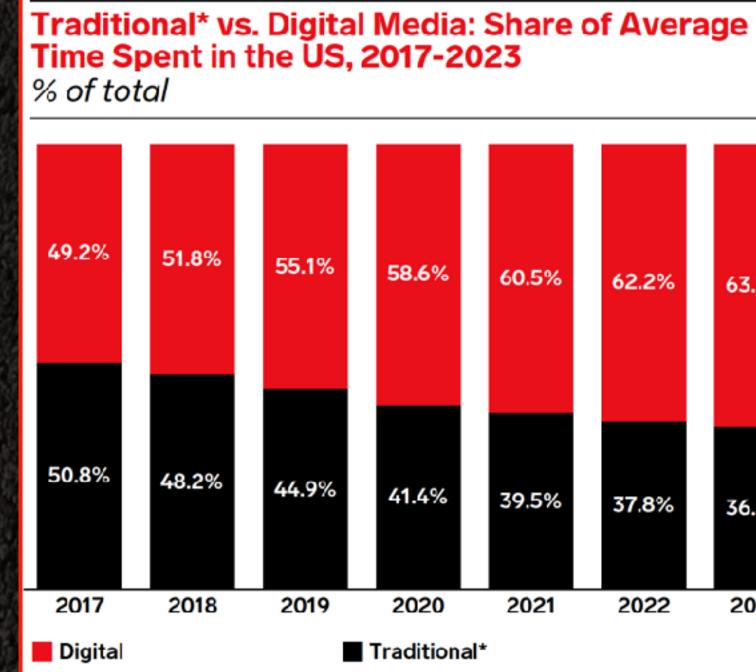

TV\* vs. Digital Video\*\*: Average Time Spent in the US, 2020-2024 hrs:mins per day among population

Note: ages 18+; time spent with each medium includes all time spent with that medium, regardless of multitasking; \*includes live, DVR, and other prerecorded video (such as video downloaded from the internet but saved locally); \*\*includes viewing via desktop/laptop computers, mobile (smartphones and tablets), and other connected devices (game consoles, connected TVs, and OTT devices) Source: eMarketer, April 2022

eMarketer | InsiderIntelligence.com

T11985

Amazon Fire TV - 50 Million users

Android TV - 110 Million active devices

Note: ages 18+; time spent with each medium includes all time spent with that medium, regardless of multitasking; \*includes time spent on TV, newspapers, magazines, and radio Source: eMarketer, April 2021