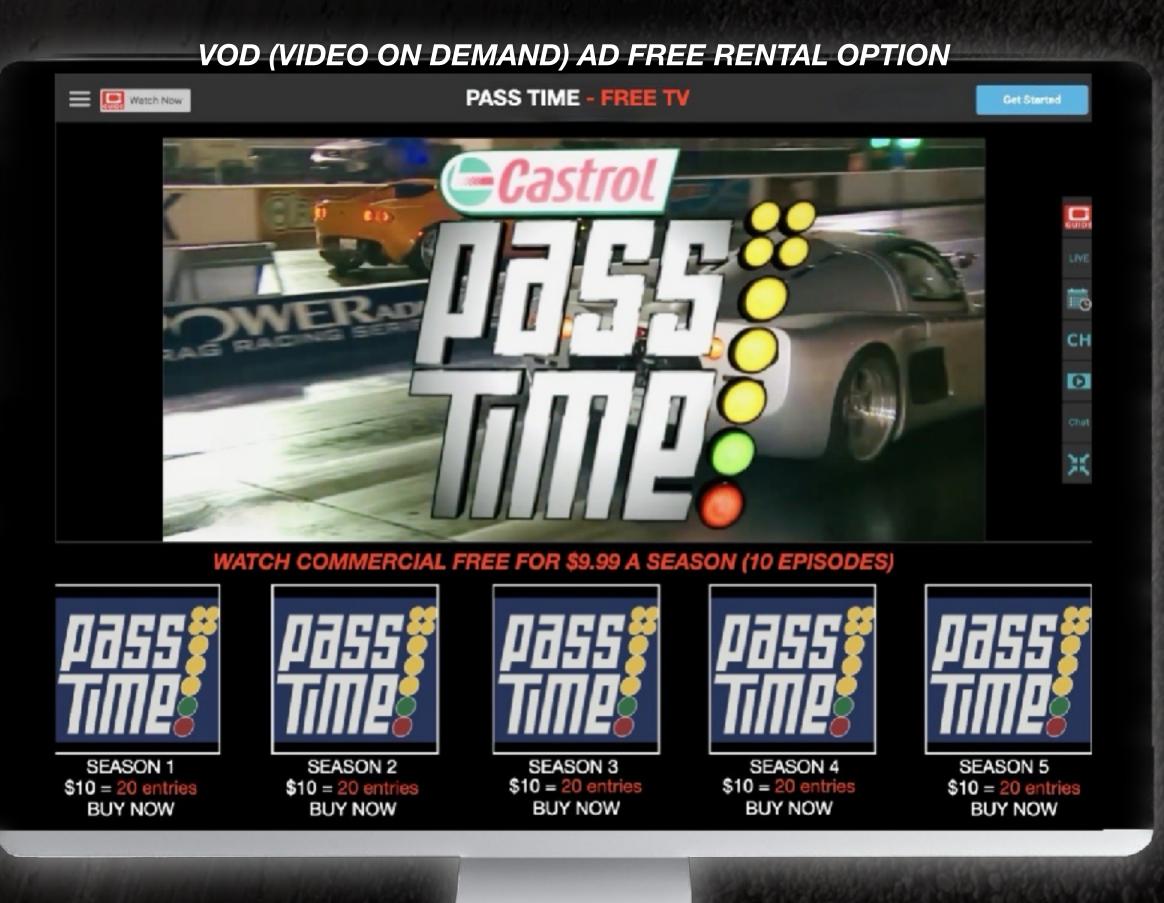

### VIDEO ON DEMAND

For those who prefer a more tailored and uninterrupted viewing experience, we offer Video On Demand (VOD). With VOD, you can indulge in ad-free rentals, giving you the freedom to watch full TV seasons, specials, and exclusive bonus content at your convenience. No need to follow strict schedules, as you can create your own viewing timetable.