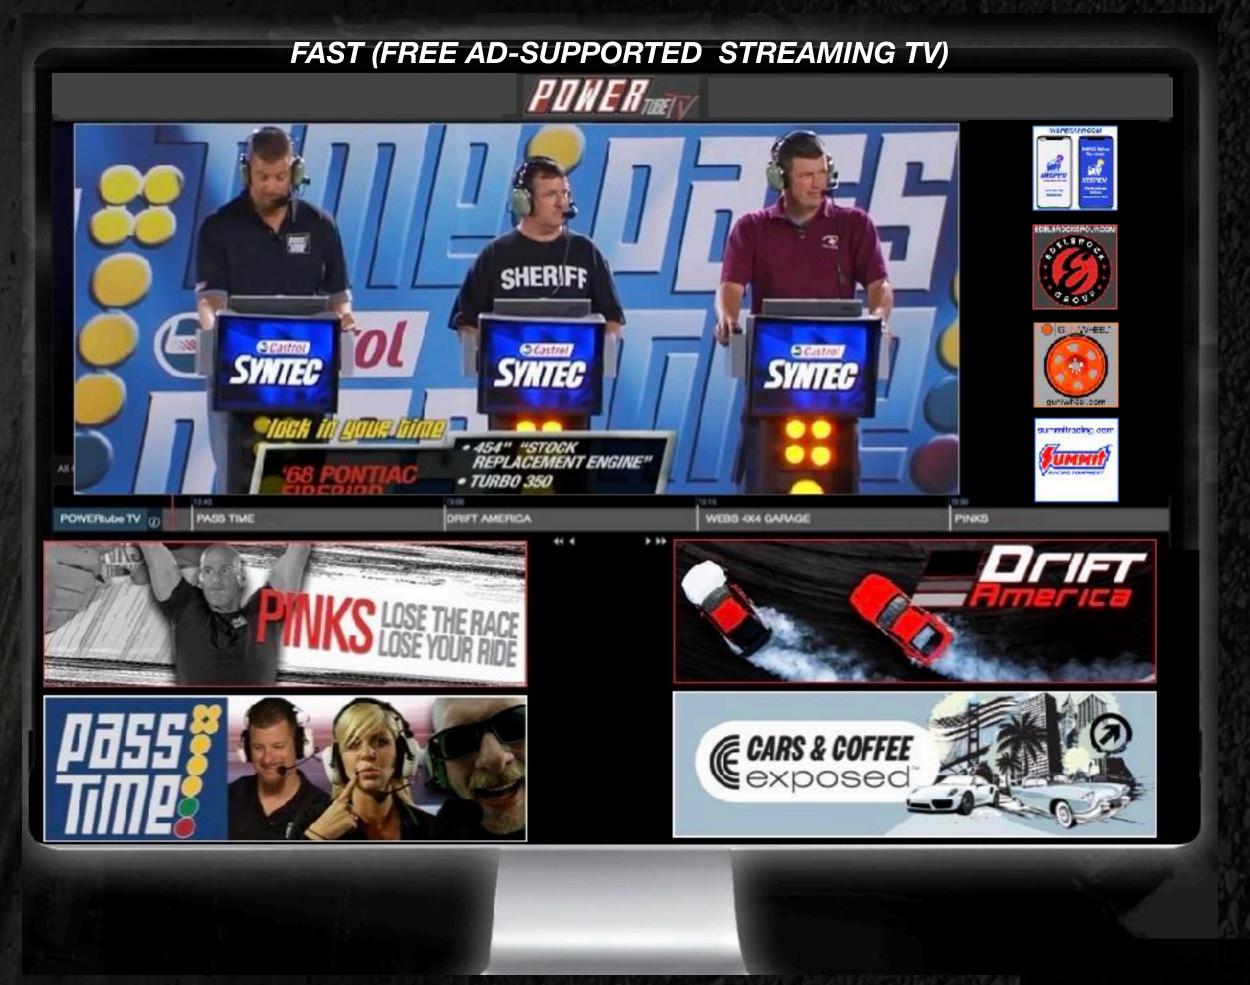

# FAST TV

Welcome to the cutting-edge world of POWERtube TV's network host website, where we cater to viewers with two exciting options! For those seeking an immersive and cost-effective experience, we present Free Ad-Supported Streaming Television (FAST). Here, you can enjoy all of our captivating content through a linear TV-style player, reminiscent of traditional TV, complete with a user-friendly channel guide, schedules, and the ability to save favorites for easy access.