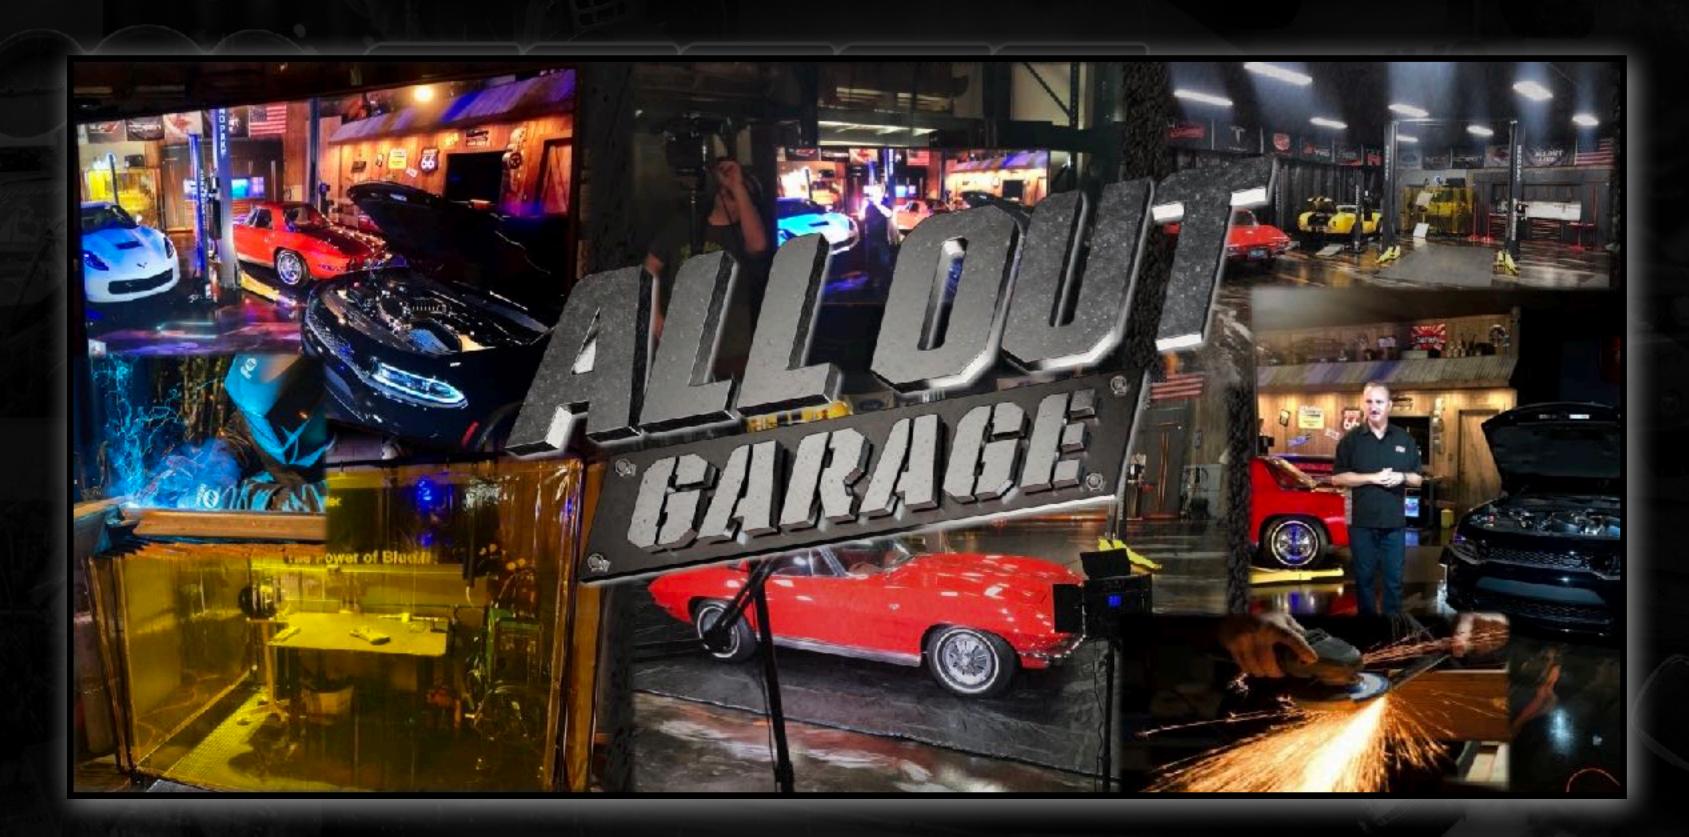

### THE ALL OUT GARAGE/STUDIO

The ALL OUT Garage/Studio is POWERtube TV's in-house creative hub, capable of producing full-length shows, shorts, and marketing videos for sponsor partners. It's engineered for top-notch 4K video production with controlled lighting and up to eight cameras, including a JIB. This versatile space goes beyond just a studio; it doubles as a fully equipped mechanical shop complete with welding stations, specialty tools, and multiple lifts. It serves POWERtube TV's production needs and is accessible to content partners as well.