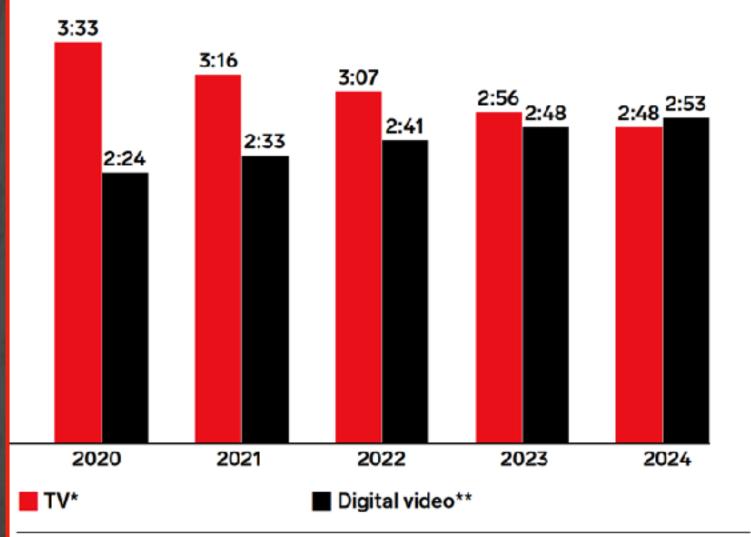

TV\* vs. Digital Video\*\*: Average Time Spent in the US, 2020-2024 hrs:mins per day among population

Note: ages 18+; time spent with each medium includes all time spent with that medium, regardless of multitasking; \*includes live, DVR, and other prerecorded video (such as video downloaded from the internet but saved locally); \*\*includes viewing via desktop/laptop computers, mobile (smartphones and tablets), and other connected devices (game consoles, connected TVs, and OTT devices) Source: eMarketer, April 2022

eMarketer | InsiderIntelligence.com

T11985

Amazon Fire TV - 50 Million users

Android TV - 110 Million active devices

Note: ages 18+; time spent with each medium includes all time spent with that medium, regardless of multitasking; \*includes time spent on TV, newspapers, magazines, and radio Source: eMarketer, April 2021